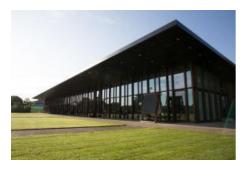

Centre de tir à l'arc Sébastien Flute © INSEP

SPORT FACILTY - INDOOR

# Sébastien Flute Archery Centre

12 avenue du Tremblay 75012 Paris

Inaugurated in 2013 by French Minister of Sport Valérie Fourneyron, the centre has 25 targets at a range of 90m, 70m, 50m and 30m, with the possibility to shoot from inside or outside. An 18m indoor range has also been created, along with various communal areas (changing rooms, physiotherapy room, weight training space, armoury and repairs room).