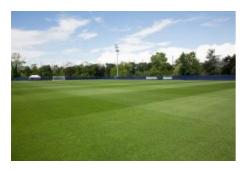

Terrain en gazon naturel renforcé © INSEP

SPORT FACILTY - OUTDOOR

## **Reinforced Natural Grass Pitch**

12 avenue du Tremblay 75012 Paris

Inaugurated in 2018, this pitch is heated and is aligned with the standards of the best international football pitches. Used by France's women's football section, as well as occasionally by French and foreign rugby teams, it limits injury risks, optimises cushioning and reduces fatigue thanks in particular to its high-tech hybrid grass, which is the same surface as that used in France's national stadium, the Stade de France.