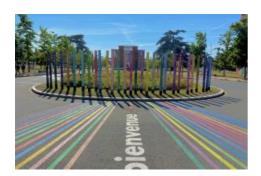

## For the new season, INSEP is decked out in new colours!

New feature this september: coloured stripes have appeared at the entrance of the Institute. Each one has its own pictogram and represents a sport or a core expertise of INSEP, in order to facilitate its identification and location on the site.

Published on 7 September 2021

Thus, visitors and athletes now only have to follow the coloured lines that run through the alleys of the Institute, to be guided to their destination.

The route is especially fun because it is complemented by some useful information, statistics and anecdotes about historic French sports performances.