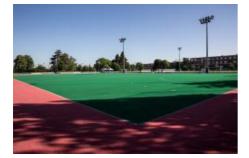

Terrain de hockey sur gazon (synthétique), Alain Danet © INSEP

## SPORT FACILITY - OUTDOOR Alain Danet Field Hockey Pitch (astroturf)

12 avenue du Tremblay 75012 Paris

The "Alain Danet" field hockey pitch was inaugurated in August 2009. Used by the French national section from 2009 to 2018, it was previously the pitch for the national training centre for France's senior and under 21 teams. Today, it is used on an ad hoc basis by other sports sections and for events.